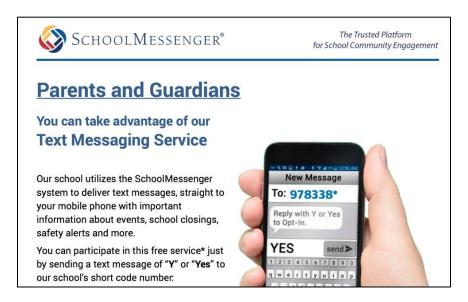

### I would like to send a reminder to those who are "Pending Opt-In" status.

In this case, you can use one of our SMS Opt-In Flyers available on Resource Central (under Communicate Guides). They provide the short code of your school and the instructions on how they can confirm their consent to receive SMS messages.

You can email these flyers to the contacts who are still pending confirmation as a reminder to opt-in.